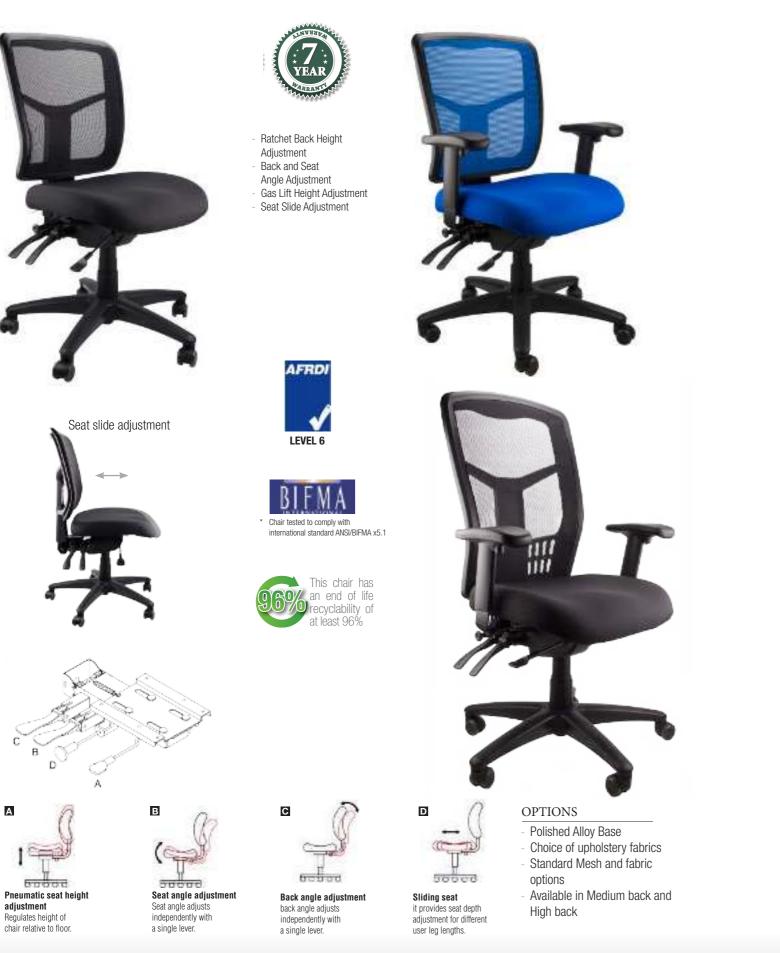

### **ENDEAVOUR 101L**

# **ENDEAVOUR 101F**

Optional Polished Alloy Base & Arms

BLACK (PA01)

Commercial Seating Catalogue

Fully Ergonomic Mechanism including Seat Slide Feature

### Fully Ergonomic 4 Lever Mechanism

Polished Alloy Arms and Base

Optional Coathanger

Tilt Lock

Seat Slide