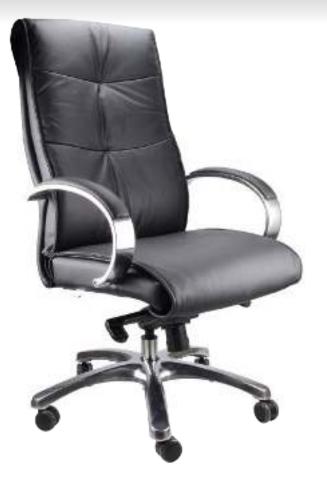

### BELAIR

**KNEEL ON** 

- Leather UpholsteryPolished Aluminium Arm Supports & Base
- Tilt Mechanism
- Padded Leather Armrests
- 3 Year Warranty