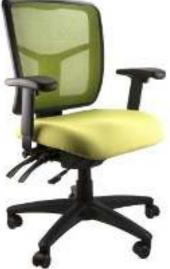

### MESH MIRAE Fully Ergonomic 4 Lever Task Chair

### MESH MIRAE Fully Ergonomic 4 Lever Task Chair

AFRD

Chair tested to comply with international standard ANSI/BIFMA x5.1

Commercial Seating Catalogue

Optional Coathanger