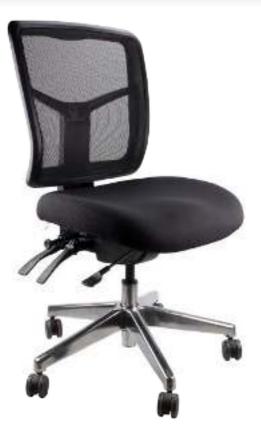

### MESH MIRAE Fully Ergonomic 4 Lever Task Chair

### MESH MIRAE Fully Ergonomic 4 Lever Task Chair

AFRD

Chair tested to comply with international standard ANSI/BIFMA x5.1

Commercial Seating Catalogue

Optional Coathanger