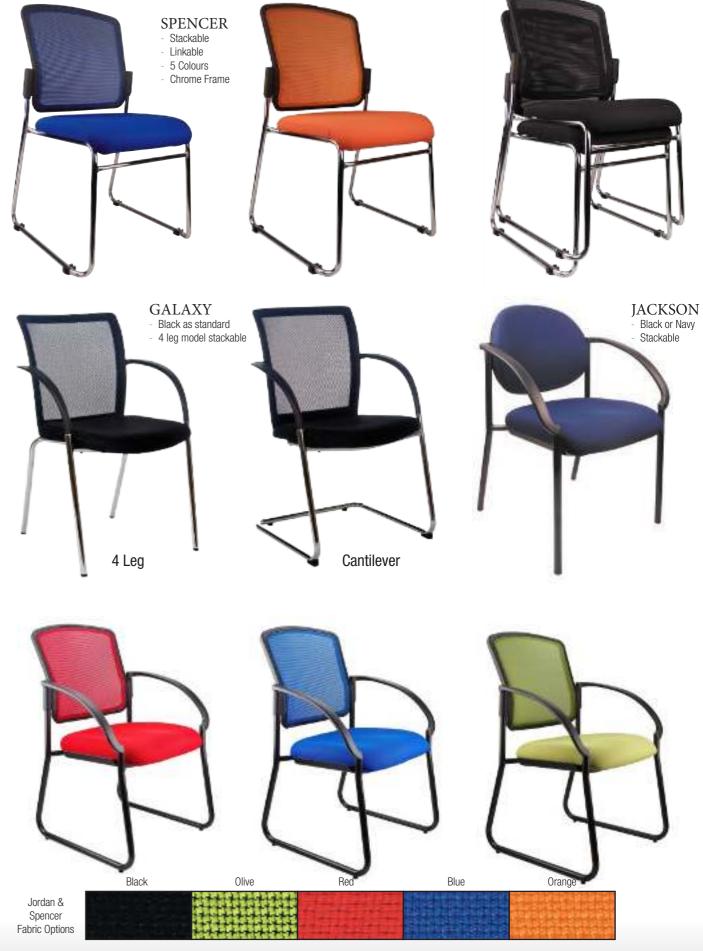

# CATALOGUE

### Abbotts Office Furniture

170 Burwood Road, Hawthorn VIC 3122 Ph: (03) 9818 8866 Fax: (03) 9818 8113 sales@abbottsfurniture.com.au www.abbottsfurniture.com.au

### TRAINING/MEETING ROOM

## TRAINING/MEETING ROOM





CHROME ROD CHAIR

Red, Navy, Black & Charcoal Fabric Options

2 Piece Fully Upholstered Back

Solid Rod Frame









EVE Poly Back, Fabric Padded Seat Lightweight & Strong Stackable & Linkable Black only







### ENDEAVOUR 103 Fully Ergonomic Task Chair



### MESH MIRAE Fully Ergonomic 4 Lever Task Chair

### MESH MIRAE Fully Ergonomic 4 Lever Task Chair





AFRD



Chair tested to comply with international standard ANSI/BIFMA x5.1



Commercial Seating Catalogue







Optional Coathanger



### ERGOFORM Fully Ergonomic 4 Lever Task Chair

### **MESH SOPHIA**



Commercial Seating Catalogue

**MESH ENCORE** 

### **SEVILLE** Medium and High Back Executive Chairs



### **ENDEAVOUR 101L**





# **ENDEAVOUR 101F**





Optional Polished Alloy Base & Arms



BLACK (PA01)

Commercial Seating Catalogue



Fully Ergonomic Mechanism including Seat Slide Feature





### MESH DELUXE

### **MESH DELUXE 'PRO'**

### NICHOLAS Mesh Back Executive

### Fully Ergonomic 4 Lever Mechanism





Polish