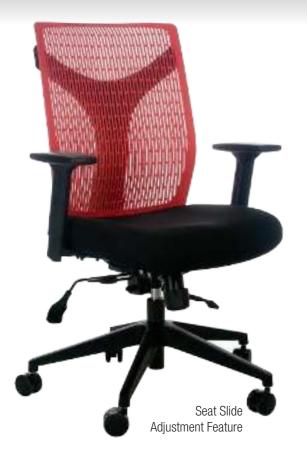

# **ENDEAVOUR 101F**

Optional Polished Alloy Base & Arms

BLACK (PA01)

Commercial Seating Catalogue

Fully Ergonomic Mechanism including Seat Slide Feature