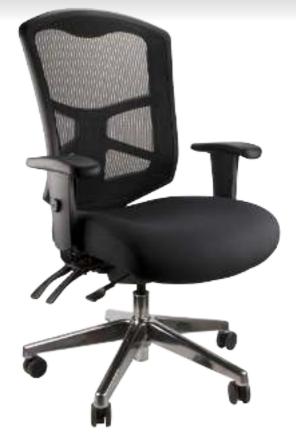

### MESH MIRAE Fully Ergonomic 4 Lever Task Chair

### MESH MIRAE Fully Ergonomic 4 Lever Task Chair

AFRD

Chair tested to comply with international standard ANSI/BIFMA x5.1

Commercial Seating Catalogue

Optional Coathanger