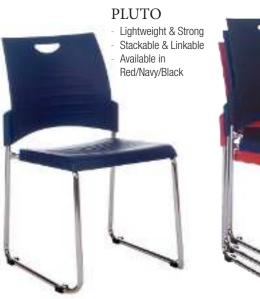

## TRAINING/MEETING ROOM

CHROME ROD CHAIR

Red, Navy, Black & Charcoal Fabric Options

2 Piece Fully Upholstered Back

Solid Rod Frame

EVE Poly Back, Fabric Padded Seat Lightweight & Strong Stackable & Linkable Black only