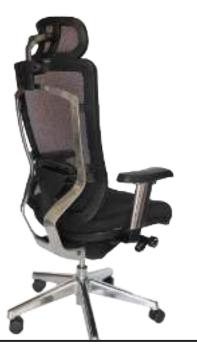

air



### MESH MIRAE Fully Ergonomic 4 Lever Task Chair

### MESH MIRAE Fully Ergonomic 4 Lever Task Chair





AFRD



Chair tested to comply with international standard ANSI/BIFMA x5.1



Commercial Seating Catalogue







Optional Coathanger



### ERGOFORM Fully Ergonomic 4 Lever Task Chair

### **MESH SOPHIA**



Commercial Seating Catalogue

**MESH ENCORE** 

### **SEVILLE** Medium and High Back Executive Chairs



### **ENDEAVOUR 101L**





# **ENDEAVOUR 101F**





Optional Polished Alloy Base & Arms



BLACK (PA01)

Commercial Seating Catalogue



Fully Ergonomic Mechanism including Seat Slide Feature





### MESH DELUXE

### **MESH DELUXE 'PRO'**

### NICHOLAS Mesh Back Executive

### Fully Ergonomic 4 Lever Mechanism





Polished Alloy Arms and Base



Optional Coathanger







Tilt Lock



Seat Slide

### Commercial Seating Catalogue

13

# OXLEY | MB MIDDY PRELUDE Navy, Black, Charcoal Navy, Black High Back

# OXLEY | HB

# LAUREN

### Black PU Visitors Chair

### Black PU Visitors Tub Chair

# **SYMPHONY**

Clerical/Task





### Cantilever Visitors



### BELAIR



**KNEEL ON** 



- Leather UpholsteryPolished Aluminium Arm Supports & Base
- Tilt Mechanism
- Padded Leather Armrests
- 3 Year Warranty