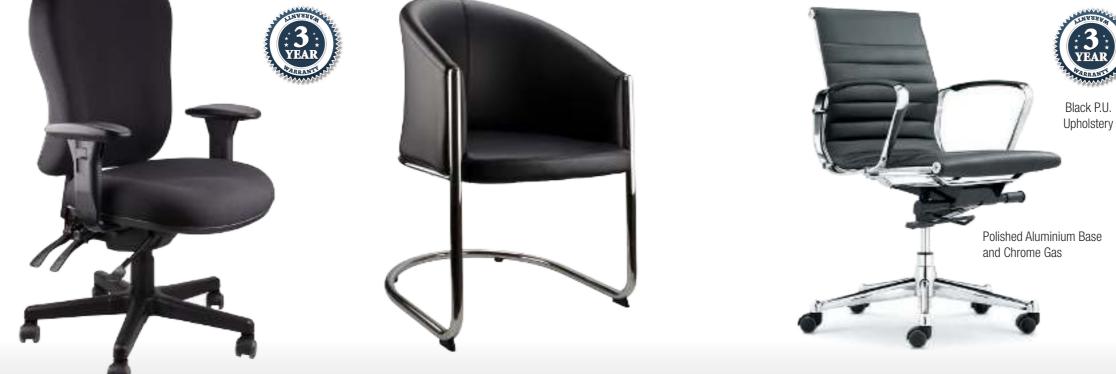

FORM Fully Ergonomic 4 Lever Task Chair

### **MESH SOPHIA**



Commercial Seating Catalogue

**MESH ENCORE** 

### **SEVILLE** Medium and High Back Executive Chairs



### **ENDEAVOUR 101L**





# **ENDEAVOUR 101F**





Optional Polished Alloy Base & Arms



BLACK (PA01)

Commercial Seating Catalogue



Fully Ergonomic Mechanism including Seat Slide Feature





### MESH DELUXE

### **MESH DELUXE 'PRO'**

### NICHOLAS Mesh Back Executive

### Fully Ergonomic 4 Lever Mechanism





Polished Alloy Arms and Base



Optional Coathanger







Tilt Lock



Seat Slide

### Commercial Seating Catalogue

13

# OXLEY | MB MIDDY PRELUDE Navy, Black, Charcoal Navy, Black High Back

# OXLEY | HB

# LAUREN

### Black PU Visitors Chair

### Black PU Visitors Tub Chair

# **SYMPHONY**

Clerical/Task





### Cantilever Visitors



### BELAIR



**KNEEL ON** 



- Leather UpholsteryPolished Aluminium Arm Supports & Base
- Tilt Mechanism
- Padded Leather Armrests
- 3 Year Warranty