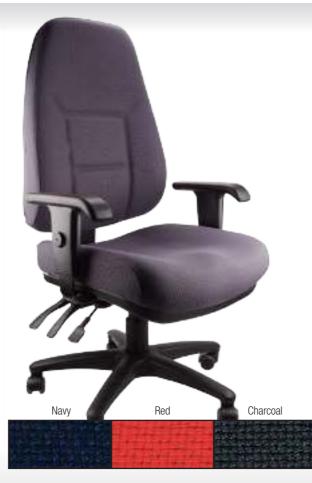

ure.com.au

### TRAINING/MEETING ROOM

## TRAINING/MEETING ROOM





CHROME ROD CHAIR

Red, Navy, Black & Charcoal Fabric Options

2 Piece Fully Upholstered Back

Solid Rod Frame









EVE Poly Back, Fabric Padded Seat Lightweight & Strong Stackable & Linkable Black only







### ENDEAVOUR 103 Fully Ergonomic Task Chair



### MESH MIRAE Fully Ergonomic 4 Lever Task Chair

### MESH MIRAE Fully Ergonomic 4 Lever Task Chair





AFRD



Chair tested to comply with international standard ANSI/BIFMA x5.1



Commercial Seating Catalogue







Optional Coathanger



### ERGOFORM Fully Ergonomic 4 Lever Task Chair

### **MESH SOPHIA**



Commercial Seating Catalogue

**MESH ENCORE** 

### **SEVILLE** Medium and High Back Executive Chairs



### **ENDEAVOUR 101L**





# **ENDEAVOUR 101F**





Optional Polished Alloy Base & Arms



BLACK (PA01)

Commercial Seating Catalogue



Fully Ergonomic Mechanism including Seat Slide Feature





### MESH DELUXE

### **MESH DELUXE 'PRO'**

### NICHOLAS Mesh Back Executive

### Fully Ergonomic 4 Lever Mechanism





Polished Alloy Arms and Base



Optional Coathanger







Tilt Lock



Seat Slide

### Commercial Seating Catalogue

13

# OXLEY | MB MIDDY PRELUDE Navy, Black, Charcoal Navy, Black High Back

# OXLEY | HB

# LAUREN

### Black PU Visitors Chair

### Black PU Visitors Tub Chair

# **SYMPHONY**

Clerical/Task





### Cantilever Visitors



### BELAIR



**KNEEL ON** 



- Leather UpholsteryPolished Aluminium Arm Supports & Base
- Tilt Mechanism
- Padded Leather Armrests
- 3 Year Warranty