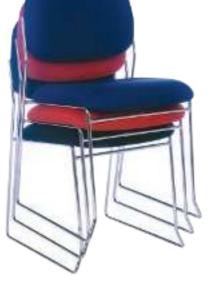

## TRAINING/MEETING ROOM

CHROME ROD CHAIR

Red, Navy, Black & Charcoal Fabric Options

2 Piece Fully Upholstered Back

Solid Rod Frame

EVE Poly Back, Fabric Padded Seat Lightweight & Strong Stackable & Linkable Black only