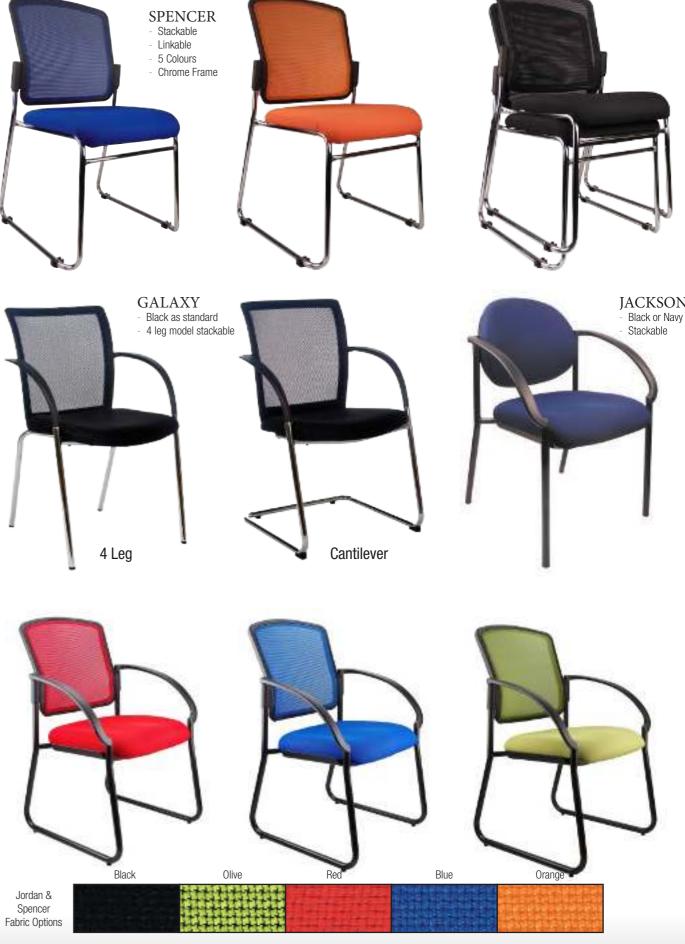

### TRAINING/MEETING ROOM

## TRAINING/MEETING ROOM

CHROME ROD CHAIR

Red, Navy, Black & Charcoal Fabric Options

2 Piece Fully Upholstered Back

Solid Rod Frame

EVE Poly Back, Fabric Padded Seat Lightweight & Strong Stackable & Linkable Black only