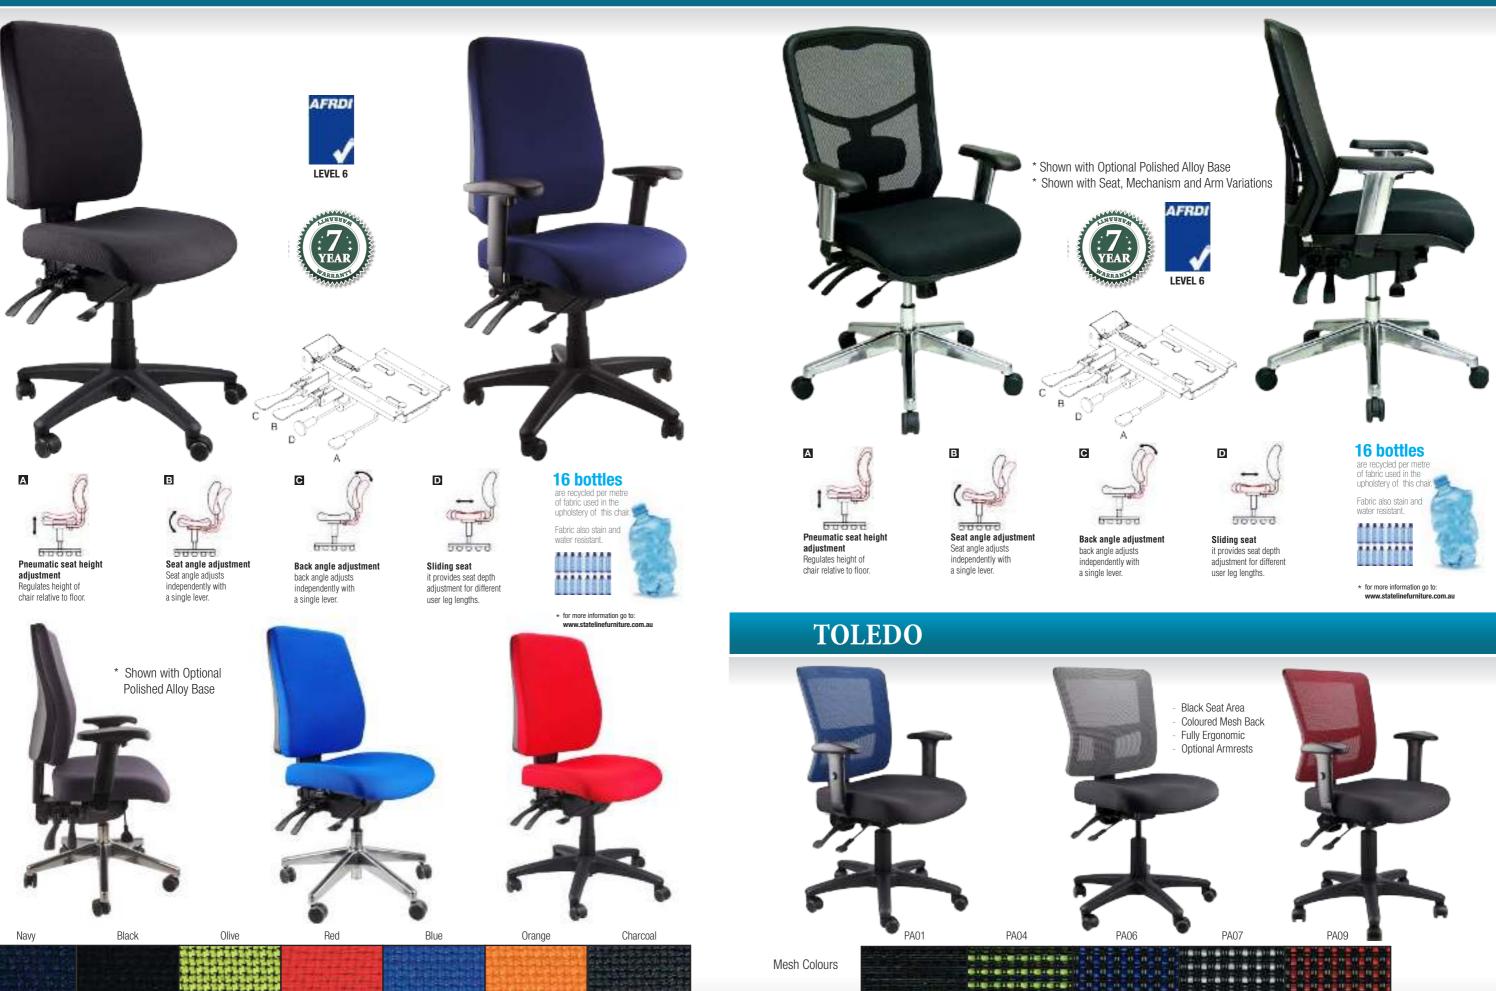

### ENDEAVOUR 103 Fully Ergonomic Task Chair

### ERGOFORM Fully Ergonomic 4 Lever Task Chair