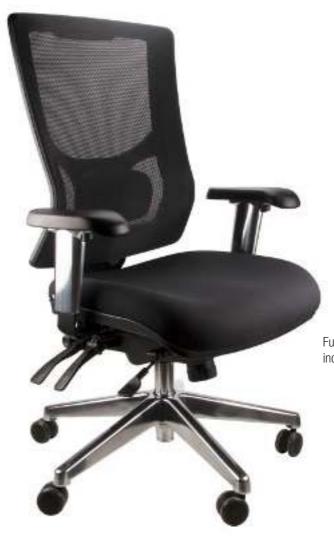

### Fully Ergonomic 4 Lever Mechanism

Polished Alloy Arms and Base

Optional Coathanger

Tilt Lock

Seat Slide