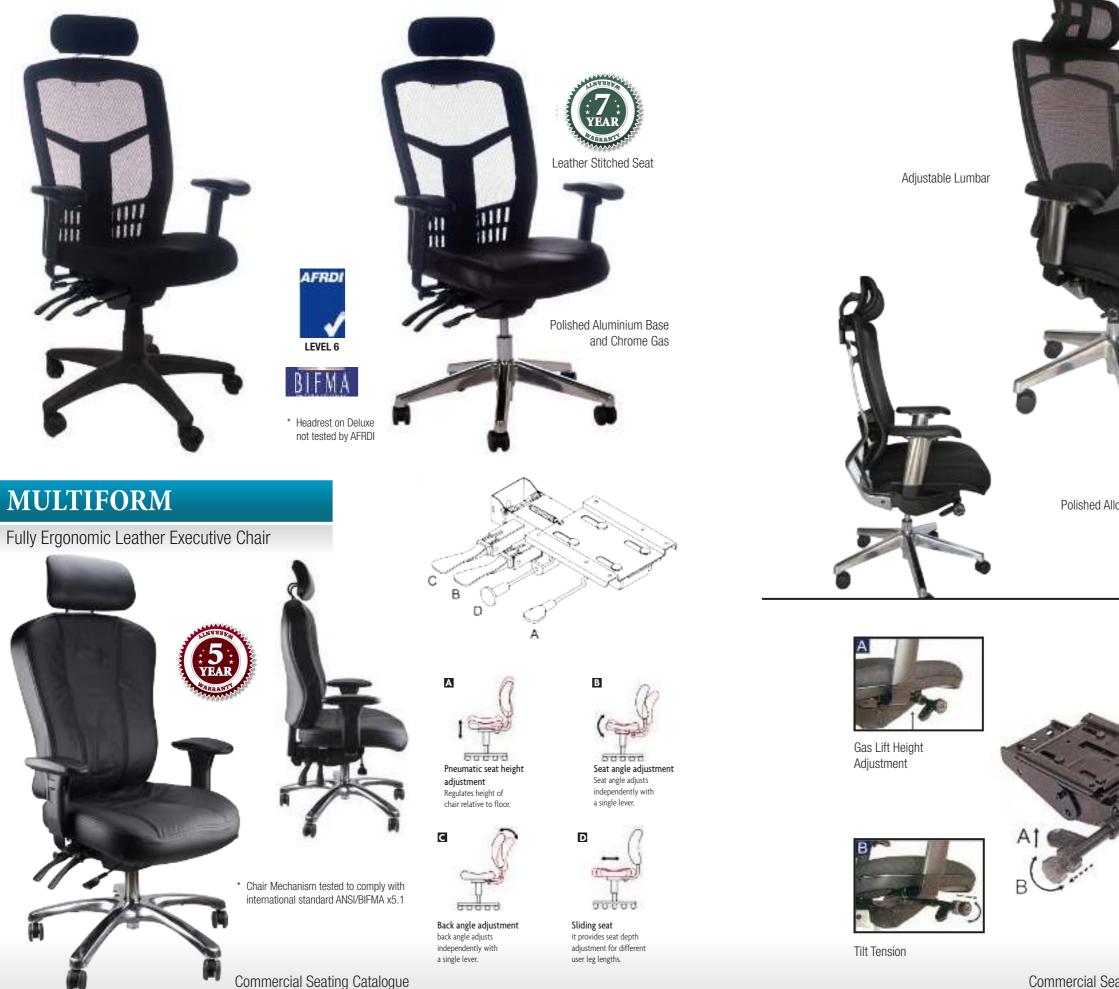

### Fully Ergonomic 4 Lever Mechanism

Polished Alloy Arms and Base

Optional Coathanger

Tilt Lock

Seat Slide

### Commercial Seating Catalogue

13