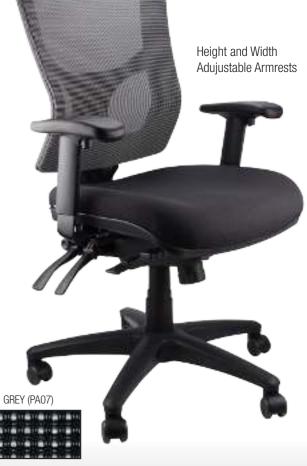

holstered Back

Solid Rod Frame









EVE Poly Back, Fabric Padded Seat Lightweight & Strong Stackable & Linkable Black only







### ENDEAVOUR 103 Fully Ergonomic Task Chair



### MESH MIRAE Fully Ergonomic 4 Lever Task Chair

### MESH MIRAE Fully Ergonomic 4 Lever Task Chair





AFRD



Chair tested to comply with international standard ANSI/BIFMA x5.1



Commercial Seating Catalogue







Optional Coathanger



### ERGOFORM Fully Ergonomic 4 Lever Task Chair

### **MESH SOPHIA**



Commercial Seating Catalogue

**MESH ENCORE** 

### **SEVILLE** Medium and High Back Executive Chairs



### **ENDEAVOUR 101L**





# **ENDEAVOUR 101F**





Optional Polished Alloy Base & Arms



BLACK (PA01)

Commercial Seating Catalogue



Fully Ergonomic Mechanism including Seat Slide Feature





### MESH DELUXE

### **MESH DELUXE 'PRO'**

### NICHOLAS Mesh Back Executive

### Fully Ergonomic 4 Lever Mechanism





Polished Alloy Arms and Base



Optional Coathanger







Tilt Lock



Seat Slide

### Commercial Seating Catalogue

13

# OXLEY | MB MIDDY PRELUDE Navy, Black, Charcoal Navy, Black High Back

# OXLEY | HB

# LAUREN

### Black PU Visitors Chair

### Black PU Visitors Tub Chair

# **SYMPHONY**

Clerical/Task





### Cantilever Visitors



### BELAIR



**KNEEL ON** 



- Leather UpholsteryPolished Aluminium Arm Supports & Base
- Tilt Mechanism
- Padded Leather Armrests
- 3 Year Warranty