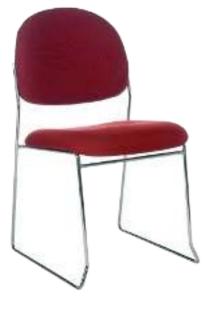

## TRAINING/MEETING ROOM

CHROME ROD CHAIR

Red, Navy, Black & Charcoal Fabric Options

2 Piece Fully Upholstered Back

Solid Rod Frame

EVE Poly Back, Fabric Padded Seat Lightweight & Strong Stackable & Linkable Black only