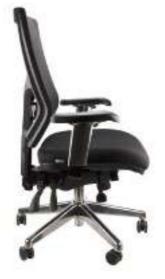

### Fully Ergonomic 4 Lever Mechanism

Polished Alloy Arms and Base

Optional Coathanger

Tilt Lock

Seat Slide