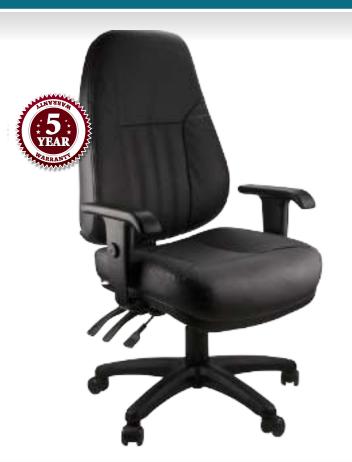

e.com.au www.abbottsfurniture.com.au

### TRAINING/MEETING ROOM

## TRAINING/MEETING ROOM





CHROME ROD CHAIR

Red, Navy, Black & Charcoal Fabric Options

2 Piece Fully Upholstered Back

Solid Rod Frame









EVE Poly Back, Fabric Padded Seat Lightweight & Strong Stackable & Linkable Black only







### ENDEAVOUR 103 Fully Ergonomic Task Chair



### MESH MIRAE Fully Ergonomic 4 Lever Task Chair

### MESH MIRAE Fully Ergonomic 4 Lever Task Chair





AFRD



Chair tested to comply with international standard ANSI/BIFMA x5.1



Commercial Seating Catalogue







Optional Coathanger



### ERGOFORM Fully Ergonomic 4 Lever Task Chair

### **MESH SOPHIA**



Commercial Seating Catalogue

**MESH ENCORE** 

### **SEVILLE** Medium and High Back Executive Chairs



### **ENDEAVOUR 101L**





# **ENDEAVOUR 101F**





Optional Polished Alloy Base & Arms



BLACK (PA01)

Commercial Seating Catalogue



Fully Ergonomic Mechanism including Seat Slide Feature





### MESH DELUXE

### **MESH DELUXE 'PRO'**

### NICHOLAS Mesh Back Executive

### Fully Ergonomic 4 Lever Mechanism





Polished Alloy Arms and Base



Optional Coathanger







Tilt Lock



Seat Slide

### Commercial Seating Catalogue

13

# OXLEY | MB MIDDY PRELUDE Navy, Black, Charcoal Navy, Black High Back

# OXLEY | HB

# LAUREN

### Black PU Visitors Chair

### Black PU Visitors Tub Chair

# **SYMPHONY**

Clerical/Task





### Cantilever Visitors



### BELAIR



**KNEEL ON** 



- Leather UpholsteryPolished Aluminium Arm Supports & Base
- Tilt Mechanism
- Padded Leather Armrests
- 3 Year Warranty