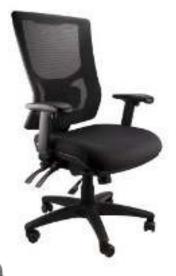

### MESH MIRAE Fully Ergonomic 4 Lever Task Chair

### MESH MIRAE Fully Ergonomic 4 Lever Task Chair

AFRD

Chair tested to comply with international standard ANSI/BIFMA x5.1

Commercial Seating Catalogue

Optional Coathanger