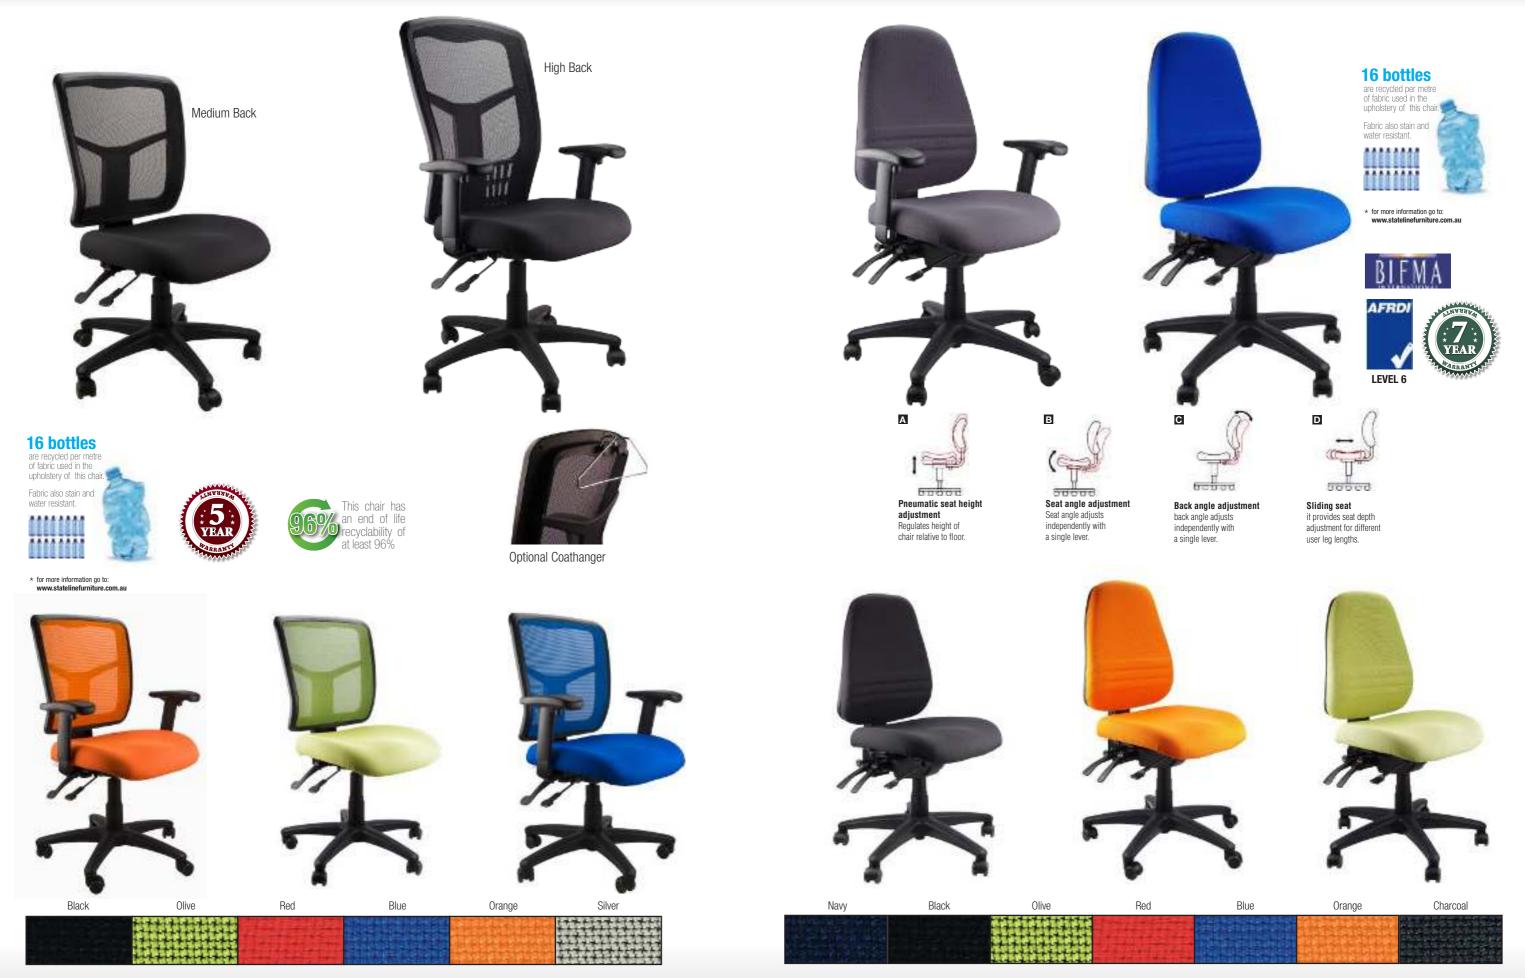

### ENDEAVOUR 103 Fully Ergonomic Task Chair

### MESH MIRAE Fully Ergonomic 4 Lever Task Chair

### MESH MIRAE Fully Ergonomic 4 Lever Task Chair

AFRD

Chair tested to comply with international standard ANSI/BIFMA x5.1

Commercial Seating Catalogue

Optional Coathanger

### ERGOFORM Fully Ergonomic 4 Lever Task Chair