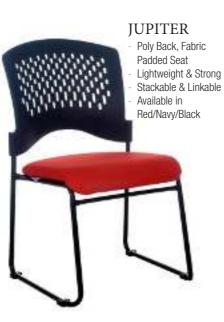

## TRAINING/MEETING ROOM

CHROME ROD CHAIR

Red, Navy, Black & Charcoal Fabric Options

2 Piece Fully Upholstered Back

Solid Rod Frame

EVE Poly Back, Fabric Padded Seat Lightweight & Strong Stackable & Linkable Black only