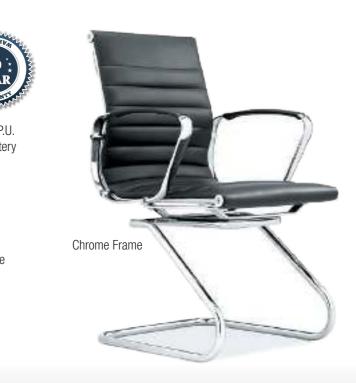

Task Chair

### **MESH SOPHIA**



Commercial Seating Catalogue

**MESH ENCORE** 

### **SEVILLE** Medium and High Back Executive Chairs



### **ENDEAVOUR 101L**





# **ENDEAVOUR 101F**





Optional Polished Alloy Base & Arms



BLACK (PA01)

Commercial Seating Catalogue



Fully Ergonomic Mechanism including Seat Slide Feature





### MESH DELUXE

### **MESH DELUXE 'PRO'**

### NICHOLAS Mesh Back Executive

### Fully Ergonomic 4 Lever Mechanism





Polished Alloy Arms and Base



Optional Coathanger







Tilt Lock



Seat Slide

### Commercial Seating Catalogue

13

# OXLEY | MB MIDDY PRELUDE Navy, Black, Charcoal Navy, Black High Back

# OXLEY | HB

# LAUREN

### Black PU Visitors Chair

### Black PU Visitors Tub Chair

# **SYMPHONY**

Clerical/Task





### Cantilever Visitors



### BELAIR



**KNEEL ON** 



- Leather UpholsteryPolished Aluminium Arm Supports & Base
- Tilt Mechanism
- Padded Leather Armrests
- 3 Year Warranty