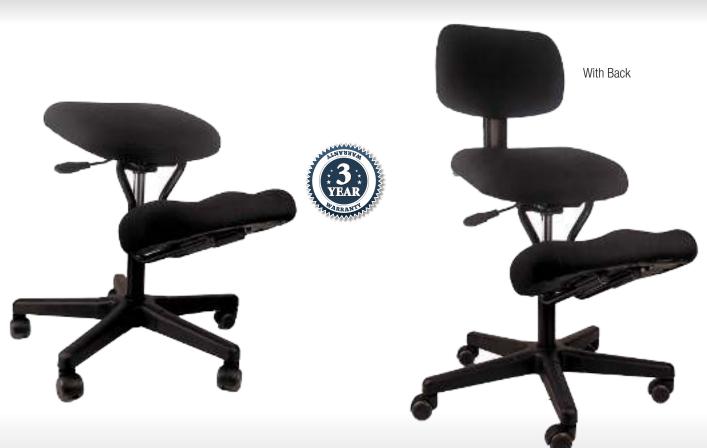

### BELAIR

**KNEEL ON** 

- Leather UpholsteryPolished Aluminium Arm Supports & Base
- Tilt Mechanism
- Padded Leather Armrests
- 3 Year Warranty