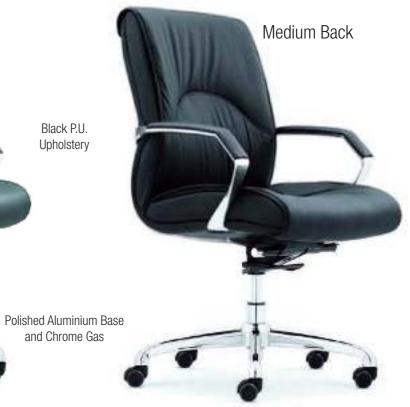

RM Fully Ergonomic 4 Lever Task Chair

### **MESH SOPHIA**



Commercial Seating Catalogue

**MESH ENCORE** 

### **SEVILLE** Medium and High Back Executive Chairs



### **ENDEAVOUR 101L**





# **ENDEAVOUR 101F**





Optional Polished Alloy Base & Arms



BLACK (PA01)

Commercial Seating Catalogue



Fully Ergonomic Mechanism including Seat Slide Feature





### MESH DELUXE

### **MESH DELUXE 'PRO'**

### NICHOLAS Mesh Back Executive

### Fully Ergonomic 4 Lever Mechanism





Polished Alloy Arms and Base



Optional Coathanger







Tilt Lock



Seat Slide

### Commercial Seating Catalogue

13

# OXLEY | MB MIDDY PRELUDE Navy, Black, Charcoal Navy, Black High Back

# OXLEY | HB

# LAUREN

### Black PU Visitors Chair

### Black PU Visitors Tub Chair

# **SYMPHONY**

Clerical/Task





### Cantilever Visitors



### BELAIR



**KNEEL ON** 



- Leather UpholsteryPolished Aluminium Arm Supports & Base
- Tilt Mechanism
- Padded Leather Armrests
- 3 Year Warranty