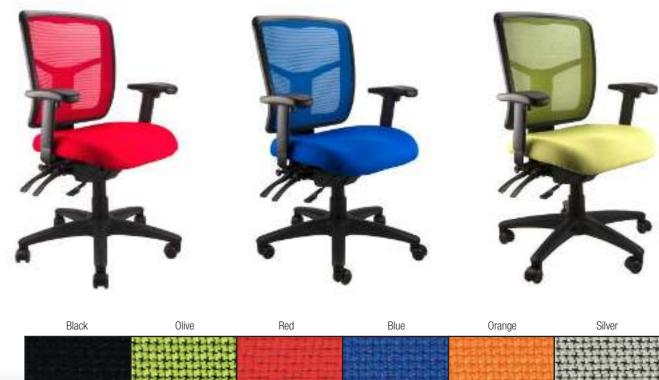

### MESH MIRAE Fully Ergonomic 4 Lever Task Chair

### MESH MIRAE Fully Ergonomic 4 Lever Task Chair

AFRD

Chair tested to comply with international standard ANSI/BIFMA x5.1

Commercial Seating Catalogue

Optional Coathanger