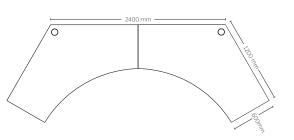

## AXIS HEIGHT ADJUST SIZE GUIDE

## STANDARD WORKTOP SIZES

1200w x 750d mm 1500w x 750d mm 1800w x 750d mm

Straightline Desk

Straightline Desk

Straightline Two Sided

Straightline Two Sided