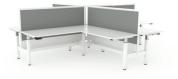

### **STANDARD FEATURES**

- Flat foot winder handle adjustable frames with flush ground weld finish
- Worksurfaces are Studio White melamine on E1 grade substrate with matching ABS edge
- Arctic White powdercoat to all steel components
- Axis Height Adjustable can be used with STUDIO50 or standard Axis screens

120 Degree Workstation

in Orange and Black Breathe

120 Degree Workstation 3 Pod with Screen