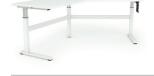

# AXIS HEIGHT ADJUST

Multiple users. Multiple shifts. Activity based workspaces. All these factors contribute to the necessity of individual workstations that are height adjustable.

www.abbottsfurniture.com.au

## STANDARD FEATURES

- Flat foot winder handle adjustable frames with flush ground weld finish
- Worksurfaces are Studio White melamine on E1 grade substrate with matching ABS edge
- Arctic White powdercoat to all steel components
- Axis Height Adjustable can be used with STUDIO50 or standard Axis screens

## STANDARD WORKTOP SIZES

1200w x 750d mm 1500w x 750d mm 1800w x 750d mm

Straightline Desk

Straightline Desk

Straightline Two Sided

Straightline Two Sided