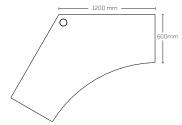

# STANDARD WORKTOP SIZES

1200w x 1200w x 600d mm

1200w x 1200w x 750d mm

### AXIS 120° HA SYSTEM SIZE GUIDE

170 Burwood Road Hawthorn Vic 3122 T: (03) 9818 8866, F: (03) 9818 8113 www.abbottsfurniture.com.au

**UNI FLIP** 

ANVIL

AXIS **AXIS HEIGHT** 

ADJUST

AERO

STORAGE & RECPTION