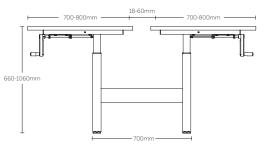

# AXIS HEIGHT ADJUST

Multiple users. Multiple shifts. Activity based workspaces. All these factors contribute to the necessity of individual workstations that are height adjustable.



www.abbottsfurniture.com.au

# **AXIS HEIGHT ADJUST**



## STANDARD FEATURES

- Flat foot winder handle adjustable frames with flush ground weld finish
- Worksurfaces are Studio White melamine on E1 grade substrate with matching ABS edge
- Arctic White powdercoat to all steel components
- Axis Height Adjustable can be used with STUDIO50 or standard Axis screens

## STANDARD WORKTOP SIZES

1200w x 750d mm 1500w x 750d mm 1800w x 750d mm



Straightline Desk



Straightline Desk



Straightline Two Sided



Straightline Two Sided

## AXIS HEIGHT ADJUST SIZE GUIDE







# AXIS 90° HEIGHT ADJUST



Axis 90° Highrise Desking with STUDIO50 Screen System upholstered in Breathe Lime Green

### **STANDARD FEATURES**

- Flat foot winder handle adjustable frames with flush ground weld finish
- Worksurfaces are Studio White melamine on E1 grade substrate with matching ABS edge
- Arctic White powdercoat to all steel components
- Axis Height Adjustable can be used with STUDIO50 or standard Axis screens

### STANDARD WORKTOP SIZES

1800w x 1800w x 750d mm





90 Degree Workstation



90 Degree Workstation



90 Degree Workstation 4 Pod with Screen

90 Degree Workstation

4 Pod with Screen (\* 90 Degree Share Frame)



# **AXIS 120° HEIGHT ADJUST**



### **STANDARD FEATURES**

- Flat foot winder handle adjustable frames with flush ground weld finish
- Worksurfaces