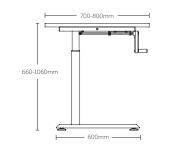

# AXIS HEIGHT ADJUST

Multiple users. Multiple shifts. Activity based workspaces. All these factors contribute to the necessity of individual workstations that are height adjustable.



www.abbottsfurniture.com.au

# **AXIS HEIGHT ADJUST**



## STANDARD FEATURES

- Flat foot winder handle adjustable frames with flush ground weld finish
- Worksurfaces are Studio White melamine on E1 grade substrate with matching ABS edge
- Arctic White powdercoat to all steel components
- Axis Height Adjustable can be used with STUDIO50 or standard Axis screens

## STANDARD WORKTOP SIZES

1200w x 750d mm 1500w x 750d mm 1800w x 750d mm



Straightline Desk



Straightline Desk



Straightline Two Sided



Straightline Two Sided

## AXIS HEIGHT ADJUST SIZE GUIDE







# AXIS 90° HEIGHT ADJUST



Axis 90° Highrise Desking with STUDIO50 Screen System upholstered in Breathe Lime Green

### **STANDARD FEATURES**

- Flat foot winder handle adjustable frames with flush ground weld finish
- Worksurfaces are Studio White melamine on E1 grade substrate with matching ABS edge
- Arctic White powdercoat to all steel components
- Axis Height Adjustable can be used with STUDIO50 or standard Axis screens

### STANDARD WORKTOP SIZES

1800w x 1800w x 750d mm





90 Degree Workstation



90 Degree Workstation



90 Degree Workstation 4 Pod with Screen

90 Degree Workstation

4 Pod with Screen (\* 90 Degree Share Frame)



# **AXIS 120° HEIGHT ADJUST**



### **STANDARD FEATURES**

- Flat foot winder handle adjustable frames with flush ground weld finish
- Worksurfac