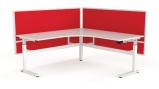

### **STANDARD FEATURES**

- Flat foot winder handle adjustable frames with flush ground weld finish
- Worksurfaces are Studio White melamine on E1 grade substrate with matching ABS edge
- Arctic White powdercoat to all steel components
- Axis Height Adjustable can be used with STUDIO50 or standard Axis screens

### STANDARD WORKTOP SIZES

1800w x 1800w x 750d mm

90 Degree Workstation

90 Degree Workstation

90 Degree Workstation 4 Pod with Screen

90 Degree Workstation

4 Pod with Screen (\* 90 Degree Share Frame)