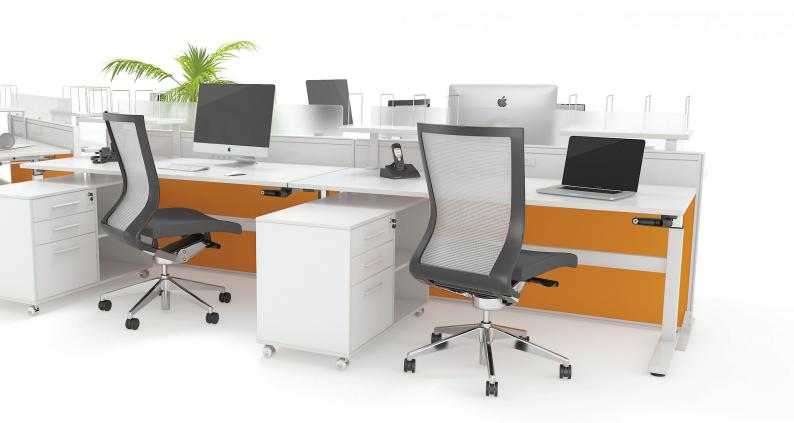

# AXIS HEIGHT ADJUST

Multiple users. Multiple shifts. Activity based workspaces. All these factors contribute to the necessity of individual workstations that are height adjustable.

www.abbottsfurniture.com.au

## STANDARD FEATURES

- Flat foot winder handle adjustable frames with flush ground weld finish
- Worksurfaces are Studio White melamine on E1 grade substrate with matching ABS edge
- Arctic White powdercoat to all steel components
- Axis Height Adjustable can be used with STUDIO50 or standard Axis screens

## STANDARD WORKTOP SIZES

1200w x 750d mm 1500w x 750d mm 1800w x 750d mm

Straightline Desk

Straightline Desk

Straightline Two Sided

Straightline Two Sided