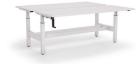

## STANDARD WORKTOP SIZES

1200w x 750d mm 1500w x 750d mm 1800w x 750d mm

Straightline Desk

Straightline Desk

Straightline Two Sided

Straightline Two Sided