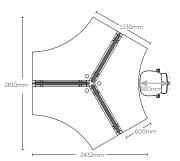

# STANDARD WORKTOP SIZES

1200w x 1200w x 600d mm

1200w x 1200w x 750d mm

### AXIS 120° HA SYSTEM SIZE GUIDE

170 Burwood Road Hawthorn Vic 3122 T: (03) 9818 8866, F: (03) 9818 8113 www.abbottsfurniture.com.au

**UNI FLIP** 

ANVIL

AXIS **AXIS HEIGHT** 

ADJUST

AERO

STORAGE & RECPTION