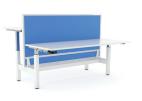

# AXIS 90° HEIGHT ADJUST

Axis 90° Highrise Desking with STUDIO50 Screen System upholstered in Breathe Lime Green