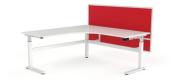

## STANDARD FEATURES

- Flat foot winder handle adjustable frames with flush ground weld finish
- Worksurfaces are Studio White melamine on E1 grade substrate with matching ABS edge
- Arctic White powdercoat to all steel components
- Axis Height Adjustable can be used with STUDIO50 or standard Axis screens

## STANDARD WORKTOP SIZES

1200w x 750d mm 1500w x 750d mm 1800w x 750d mm

Straightline Desk

Straightline Desk

Straightline Two Sided

Straightline Two Sided