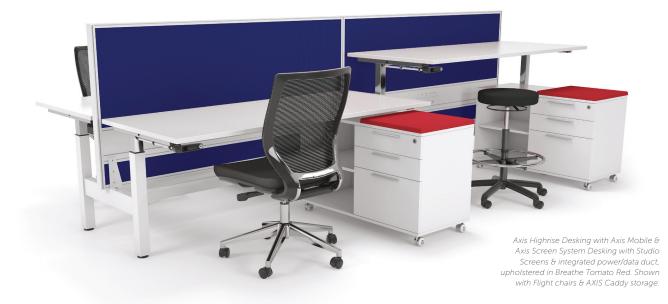

# AXIS 90° HEIGHT ADJUST

Axis 90° Highrise Desking with STUDIO50 Screen System upholstered in Breathe Lime Green

### **STANDARD FEATURES**

- Flat foot winder handle adjustable frames with flush ground weld finish
- Worksurfaces are Studio White melamine on E1 grade substrate with matching ABS edge
- Arctic White powdercoat to all steel components
- Axis Height Adjustable can be used with STUDIO50 or standard Axis screens

### STANDARD WORKTOP SIZES

1800w x 1800w x 750d mm

90 Degree Workstation

90 Degree Workstation

90 Degree Workstation 4 Pod with Screen

90 Degree Workstation

4 Pod with Screen (\* 90 Degree Share Frame)