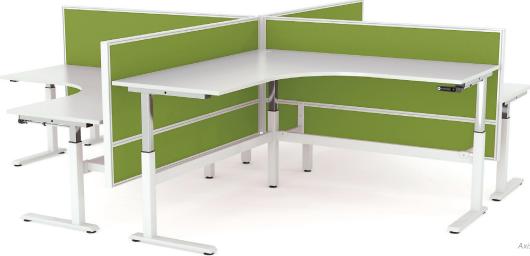

# AXIS 90° HEIGHT ADJUST

Axis 90° Highrise Desking with STUDIO50 Screen System upholstered in Breathe Lime Green

### STANDARD WORKTOP SIZES

1800w x 1800w x 750d mm

90 Degree Workstation

90 Degree Workstation

90 Degree Workstation 4 Pod with Screen

90 Degree Workstation

4 Pod with Screen (\* 90 Degree Share Frame)