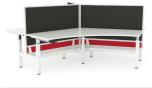

# AXIS 90° HEIGHT ADJUST

Axis 90° Highrise Desking with STUDIO50 Screen System upholstered in Breathe Lime Green

### **STANDARD FEATURES**

- Flat foot winder handle adjustable frames with flush ground weld finish
- Worksurfaces are Studio White melamine on E1 grade substrate with matching ABS edge
- Arctic White powdercoat to all steel components
- Axis Height Adjustable can be used with STUDIO50 or standard Axis screens

### STANDARD WORKTOP SIZES

1800w x 1800w x 750d mm

90 Degree Workstation

90 Degree Workstation

90 Degree Workstation 4 Pod with Screen

90 Degree Workstation

4 Pod with Screen (\* 90 Degree Share Frame)