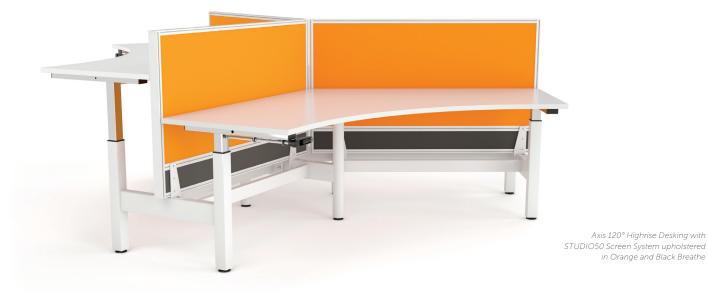

### **STANDARD FEATURES**

- Flat foot winder handle adjustable frames with flush ground weld finish
- Worksurfaces are Studio White melamine on E1 grade substrate with matching ABS edge
- Arctic White powdercoat to all steel components
- Axis Height Adjustable can be used with STUDIO50 or standard Axis screens

120 Degree Workstation

in Orange and Black Breathe

120 Degree Workstation 3 Pod with Screen