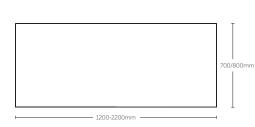

## AXIS HEIGHT ADJUST SIZE GUIDE

## STANDARD WORKTOP SIZES

1200w x 750d mm 1500w x 750d mm 1800w x 750d mm

Straightline Desk

Straightline Desk

Straightline Two Sided

Straightline Two Sided