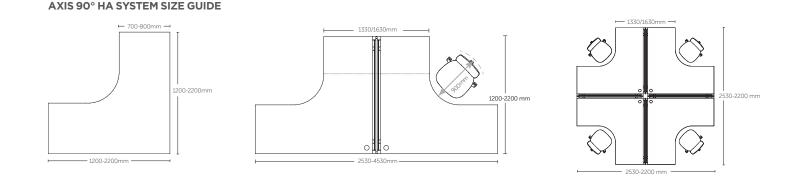

### AXIS 120° HA SYSTEM SIZE GUIDE

170 Burwood Road Hawthorn Vic 3122 T: (03) 9818 8866, F: (03) 9818 8113 www.abbottsfurniture.com.au

**UNI FLIP** 

ANVIL

AXIS **AXIS HEIGHT** 

ADJUST

AERO

STORAGE & RECPTION